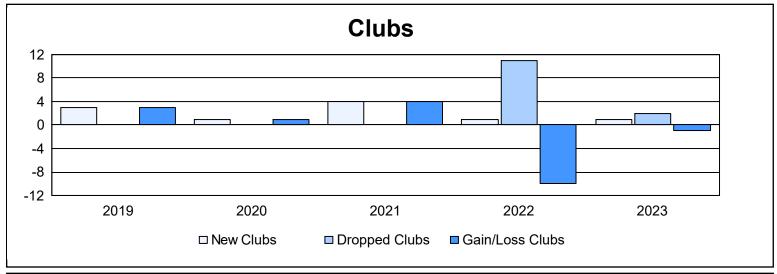

District 409 As of June 2023 Cumulative

| Year      | New<br>Clubs | Dropped<br>Clubs | Gain/<br>Loss<br>Clubs | New<br>Members | Charter<br>Members | Reinstate<br>Members | Transfer<br>Members | Total<br>Member<br>Added | Total<br>Members<br>Dropped | Gain/<br>Loss<br>Members |
|-----------|--------------|------------------|------------------------|----------------|--------------------|----------------------|---------------------|--------------------------|-----------------------------|--------------------------|
| 2018-2019 | 3            | 0                | 3                      | 63             | 88                 | 16                   | 1                   | 168                      | 89                          | 79                       |
| 2019-2020 | 1            | 0                | 1                      | 36             | 76                 | 71                   | 0                   | 183                      | 213                         | -30                      |
| 2020-2021 | 4            | 0                | 4                      | 99             | 82                 | 7                    | 6                   | 194                      | 180                         | 14                       |
| 2021-2022 | 1            | 11               | -10                    | 33             | 22                 | 0                    | 1                   | 56                       | 292                         | -236                     |
| 2022-2023 | 1            | 2                | -1                     | 59             | 42                 | 20                   | 3                   | 124                      | 133                         | -9                       |
| Average   | 2            | 3                | -1                     | 58             | 62                 | 23                   | 2                   | 145                      | 181                         | -36                      |