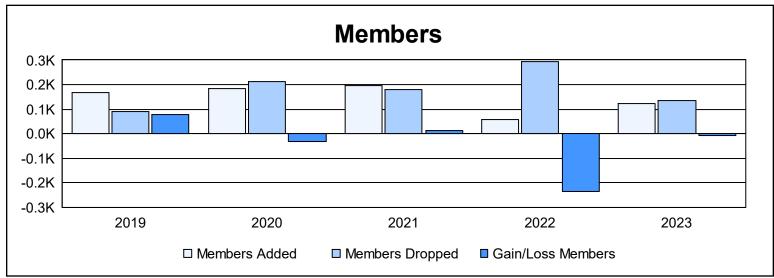

District 409 As of June 2023 Cumulative

| Year      | New<br>Clubs | Dropped<br>Clubs | Gain/<br>Loss<br>Clubs | New<br>Members | Charter<br>Members | Reinstate<br>Members | Transfer<br>Members | Total<br>Member<br>Added | Total<br>Members<br>Dropped | Gain/<br>Loss<br>Members |
|-----------|--------------|------------------|------------------------|----------------|--------------------|----------------------|---------------------|--------------------------|-----------------------------|--------------------------|
| 2018-2019 | 3            | 0                | 3                      | 63             | 88                 | 16                   | 1                   | 168                      | 89                          | 79                       |
| 2019-2020 | 1            | 0                | 1                      | 36             | 76                 | 71                   | 0                   | 183                      | 213                         | -30                      |
| 2020-2021 | 4            | 0                | 4                      | 99             | 82                 | 7                    | 6                   | 194                      | 180                         | 14                       |
| 2021-2022 | 1            | 11               | -10                    | 33             | 22                 | 0                    | 1                   | 56                       | 292                         | -236                     |
| 2022-2023 | 1            | 2                | -1                     | 59             | 42                 | 20                   | 3                   | 124                      | 133                         | -9                       |
| Average   | 2            | 3                | -1                     | 58             | 62                 | 23                   | 2                   | 145                      | 181                         | -36                      |